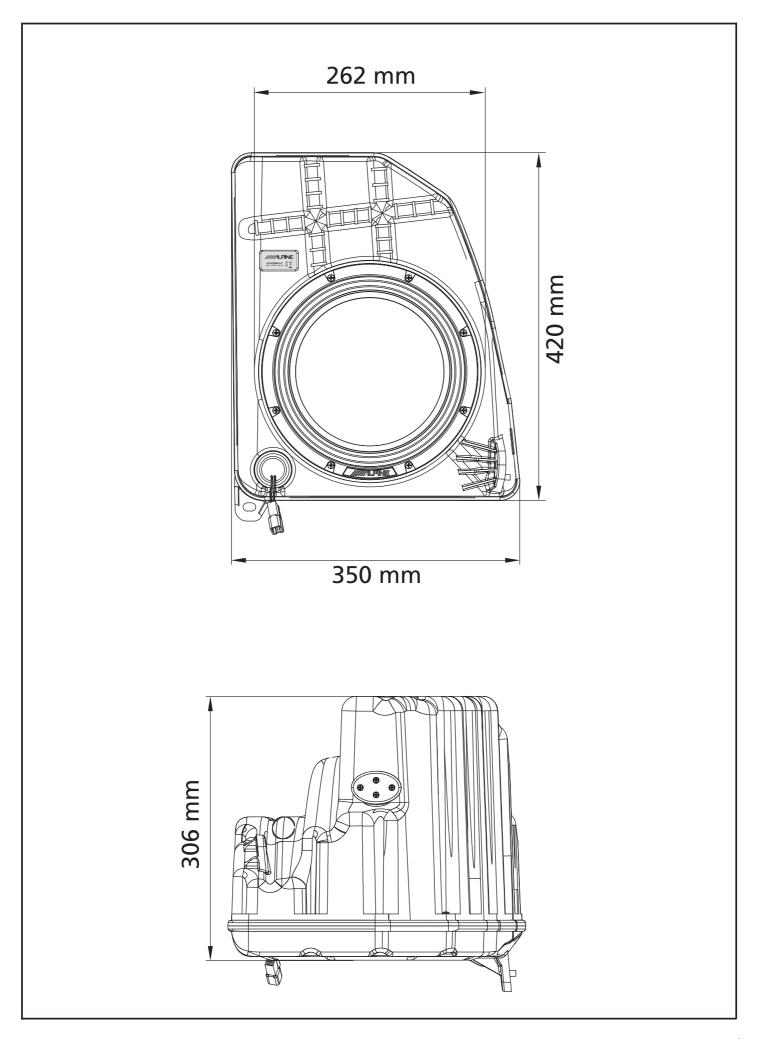

## **Specifications**

| Subwoofer                 | 10" (254mm) Woven carbon fibre cone       |
|---------------------------|-------------------------------------------|
| Subwoofer diameter        | 262mm                                     |
| Unit weight               | 6.1kg                                     |
| Maximum rated power (RMS) | 100W                                      |
| Maximum peak power (Peak) | 500W                                      |
| Impedance                 | 4Ohms (DCR 3.6Ohms) + 4Ohms (DCR 3.6Ohms) |
| Sensitivity               | 86dB SPL (1W @ 1m)                        |
| Frequency response        | 25Hz - 300Hz                              |
| Resonance frequency       | 25Hz                                      |

### **Product Dimensions**