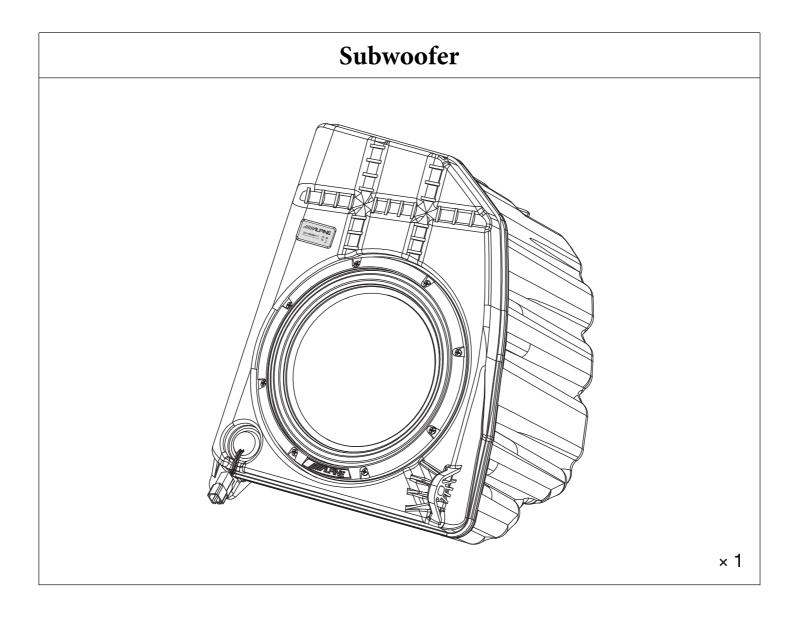

# Components

## **Specifications**

| Subwoofer                 | 10" (254mm) Woven carbon fibre cone       |
|---------------------------|-------------------------------------------|
| Subwoofer diameter        | 262mm                                     |
| Unit weight               | 6.1kg                                     |
| Maximum rated power (RMS) | 100W                                      |
| Maximum peak power (Peak) | 500W                                      |
| Impedance                 | 4Ohms (DCR 3.6Ohms) + 4Ohms (DCR 3.6Ohms) |
| Sensitivity               | 86dB SPL (1W @ 1m)                        |
| Frequency response        | 25Hz - 300Hz                              |
| Resonance frequency       | 25Hz                                      |