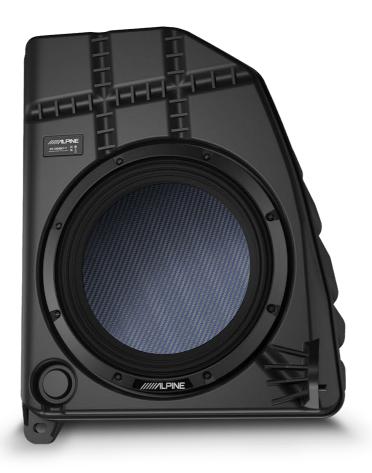

# 10" EV-Series Subwoofer for Tesla Model Y

 For iPhone users, please search "Alpine Music" in APP Store to download and install the tuning software; for Android users, please scan the QR code on the right to download and install the software directly.

## **Specifications**

| Subwoofer                 | 10" (254mm) Woven carbon fibre cone       |
|---------------------------|-------------------------------------------|
| Subwoofer diameter        | 262mm                                     |
| Unit weight               | 6.1kg                                     |
| Maximum rated power (RMS) | 100W                                      |
| Maximum peak power (Peak) | 500W                                      |
| Impedance                 | 4Ohms (DCR 3.6Ohms) + 4Ohms (DCR 3.6Ohms) |
| Sensitivity               | 86dB SPL (1W @ 1m)                        |
| Frequency response        | 25Hz - 300Hz                              |
| Resonance frequency       | 25Hz                                      |