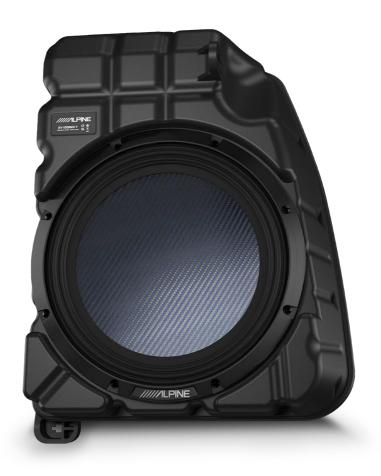

# /////ILPINE EV-100SW3-T

# 10" EV-Series Subwoofer for Tesla Model 3

 For iPhone users, please search "Alpine Music" in APP Store to download and install the tuning software; for Android users, please scan the QR code on the right to download and install the software directly.