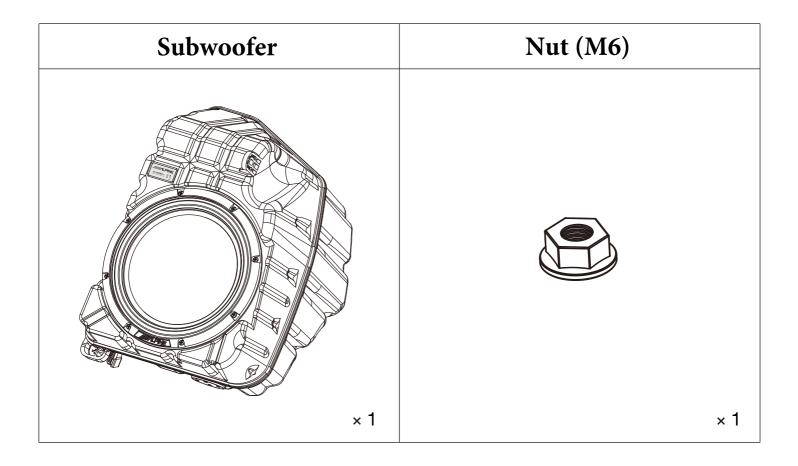

th. For tough stains, use only water to dampen the cloth as other solvents may result in dissolution.

### **Temperature**



Before starting the device, please ensure that the temperature inside the vehicle is between +60°C and -20°C.

### Repair



In the case of a problem, please do not attempt to repair the product yourself. Please return the product to the authorised Alpine dealer or Alpine service center.

### System matching



This product is specially designed for Tesla cars and is not suitable for other vehicles.

### **Installation environment**



The device cannot be installed at the following locations:

- Under direct sunlight or near a source of heat.
- With high humidity or near a source of water.
- Dusty environments.
- Environments with violent vibration.

# Components



# **Specifications**

| Subwoofer                 | 10" (254mm) Woven carbon fibre cone       |
|---------------------------|-------------------------------------------|
| Subwoofer diameter        | 262mm                                     |
| Unit weight               | 6.0kg                                     |
| Maximum rated power (RMS) | 100W                                      |
| Maximum peak power (Peak) | 500W                                      |
| Impedance                 | 40hms (DCR 3.60hms) + 40hms (DCR 3.60hms) |
| Sensitivity               | 86dB SPL (1W @ 1m)                        |
| Frequency response        | 25Hz - 300Hz                              |
| Resonance frequency       | 25Hz                                      |

# **Product Dimensions**