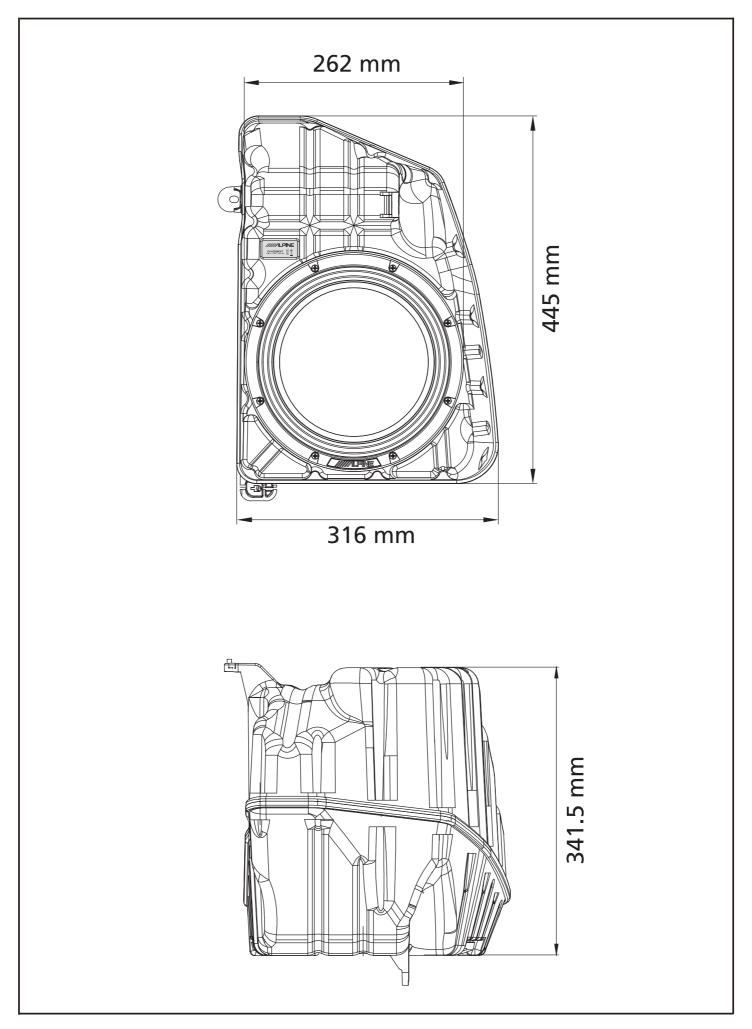

# **Specifications**

| Subwoofer                 | 10" (254mm) Woven carbon fibre cone       |
|---------------------------|-------------------------------------------|
| Subwoofer diameter        | 262mm                                     |
| Unit weight               | 6.0kg                                     |
| Maximum rated power (RMS) | 100W                                      |
| Maximum peak power (Peak) | 500W                                      |
| Impedance                 | 40hms (DCR 3.60hms) + 40hms (DCR 3.60hms) |
| Sensitivity               | 86dB SPL (1W @ 1m)                        |
| Frequency response        | 25Hz - 300Hz                              |
| Resonance frequency       | 25Hz                                      |

# **Product Dimensions**